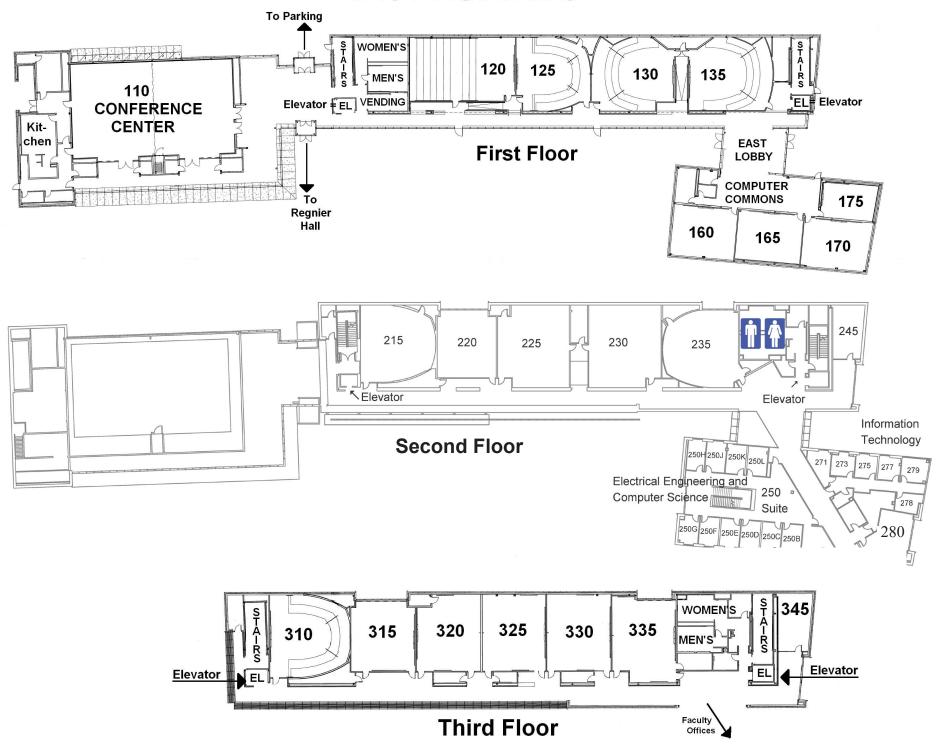

## Thursday, October 9, 2014 - CONCURRENT PRE-CONFERENCE WORKSHOPS

|            | Workshop #1                                                                                                 | Workshop #2                                                                                       | Workshop #3                                                                                                                         |  |  |  |
|------------|-------------------------------------------------------------------------------------------------------------|---------------------------------------------------------------------------------------------------|-------------------------------------------------------------------------------------------------------------------------------------|--|--|--|
| 9:00-12:00 | Empowering Teachers to Prevent &<br>Manage Problem Behavior<br>Philip Nordness & John Cannon<br>BEST RM 130 | Forty Intervention Strategies for<br>Building Student Engagement<br>Reece Peterson<br>BEST RM 135 | Putting the Pieces Together: Promoting Academic, Behavior, and Social Success for Students with Autism, Shari Hardinger BEST RM 125 |  |  |  |
| 12:00      | Lunch Provided to Workshop Participants - BEST Conference Center                                            |                                                                                                   |                                                                                                                                     |  |  |  |

#### Thursday, October 9, 2014 at 1:00 p.m. - CONFERENCE BEGINS

|                 | Keynote #1                                                                                          |      |                                                                                     |                                                                                |                                                                                                                  |                                                                                   |  |
|-----------------|-----------------------------------------------------------------------------------------------------|------|-------------------------------------------------------------------------------------|--------------------------------------------------------------------------------|------------------------------------------------------------------------------------------------------------------|-----------------------------------------------------------------------------------|--|
| 1:00-2:30       | How to Coach Teachers to<br>Improve Classroom Manage<br>Richard Van Acker<br>BEST Conference Center | ment |                                                                                     |                                                                                |                                                                                                                  |                                                                                   |  |
| 2:30- 2:45      | Break                                                                                               |      |                                                                                     |                                                                                |                                                                                                                  |                                                                                   |  |
| Set I Breakout  | Topic A (Not Repeated)                                                                              |      | Topic B                                                                             | Topic C                                                                        |                                                                                                                  | Topic D (Not Repeated)                                                            |  |
| 2:45-3:45       | A Discussion & Interaction<br>Session<br>Richard Van Acker<br>BEST RM 220                           |      | tions = Meaningful<br>Outcomes<br>Sean Smith<br>BEST RM 130                         | iul Effect of Disability, Race & SES / Suspension, Mickey Losinski BEST RM 135 |                                                                                                                  | Legal Consequences of<br>Clicking "Send"<br>Karen Haase<br>BEST Conference Center |  |
| 3:45-4:00       | Break with refreshments                                                                             |      |                                                                                     |                                                                                |                                                                                                                  |                                                                                   |  |
| Set II Breakout | Topic B                                                                                             |      | Topic C                                                                             |                                                                                | Topic E (Not Repeated)                                                                                           |                                                                                   |  |
| 4:00 – 5:00     | Innovations = Meaningful Outcomes<br>Sean Smith<br>BEST RM 130                                      |      | Effect of Disability, Race & SES /<br>Suspension,<br>Mickey Losinski<br>BEST RM 135 |                                                                                | Legal Implications for Students with Disabilities; Bullying and Harassment Norris & Dugan BEST Conference Center |                                                                                   |  |
| 6:00 – 9:30     | "A Night on the Town" S<br>135 <sup>th</sup> Street be                                              |      | eparts from Hawthorn<br>letcalf & Nall Return                                       |                                                                                |                                                                                                                  |                                                                                   |  |

### Friday, October 10, 2014 - CONFERENCE CONTINUES

**Conference Adjourns** 

| ,                | Keynote #2                                                                                                         |                                                                                                    |                                                                        |                                                                        |                                                                |                                                                                               |  |
|------------------|--------------------------------------------------------------------------------------------------------------------|----------------------------------------------------------------------------------------------------|------------------------------------------------------------------------|------------------------------------------------------------------------|----------------------------------------------------------------|-----------------------------------------------------------------------------------------------|--|
| 7:45-8:15        | Continental Breakfast BEST Conference Center                                                                       |                                                                                                    |                                                                        |                                                                        |                                                                |                                                                                               |  |
| 8:15-9:30        | It's Bigger Than That: A District<br>Leader's Perspective on Inclusion<br>Jerry D. Weast<br>BEST Conference Center |                                                                                                    |                                                                        |                                                                        |                                                                |                                                                                               |  |
| 9:30-9:45        | Break                                                                                                              |                                                                                                    |                                                                        |                                                                        |                                                                |                                                                                               |  |
| Set III Breakout | Topic F (Not Repeated)                                                                                             |                                                                                                    | Topic G                                                                | Topic H                                                                |                                                                | Topic I (Not Repeated)                                                                        |  |
| 9:45-10:45       | A Discussion &<br>Interaction Session<br>Jerry D. Weast<br>BEST Conference Center                                  | Integrating Reading,<br>Math, Behavior and<br>Social Domains<br>Wilkerson & Schmitz<br>BEST RM 135 |                                                                        | Obesity & Asthma &<br>Headaches, Oh My!<br>Tori Van Dyk<br>BEST RM 125 |                                                                | Behavior Intervention<br>Plans: Legal Analysis<br>of Issues<br>Susan Etscheidt<br>BEST RM 130 |  |
| 10:45-11:00      |                                                                                                                    | Break                                                                                              |                                                                        |                                                                        |                                                                |                                                                                               |  |
| Set IV Breakout  | Topic G                                                                                                            |                                                                                                    | Topic H                                                                |                                                                        | Topic J (Not Repeated)                                         |                                                                                               |  |
| 11:00-12:00      | Integrating Reading, Math, Behavior<br>and Social Domains<br>Wilkerson & Schmitz<br>BEST RM 135                    |                                                                                                    | Obesity & Asthma & Headaches, Oh<br>My!<br>Tori Van Dyk<br>BEST RM 125 |                                                                        | What Color is Your Discipline?<br>Kelly & Geier<br>BEST RM 130 |                                                                                               |  |
| 12:00            | Lunch Provided to all Conference Participants - BEST Conference Center                                             |                                                                                                    |                                                                        |                                                                        |                                                                |                                                                                               |  |
|                  | Panel Discussion                                                                                                   | ı                                                                                                  |                                                                        |                                                                        |                                                                |                                                                                               |  |
| 12:25-1:45       | Alternatives to Disciplinary Consequences BEST Conference Center                                                   |                                                                                                    |                                                                        |                                                                        |                                                                | ireless Internet<br>nection Available                                                         |  |

# **BEST BUILDING**